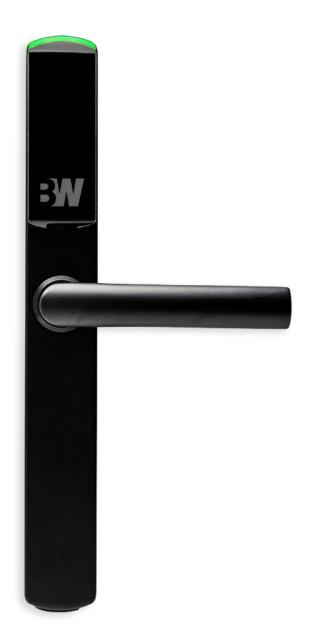

#### Innovations

slim profile escutcheon, with narrow and straight lines for a minimalist aesthetic. FINISHES: inox, black edition, white, gold, anti-bacterial

BLUETOOTH, for guest openings, setting up, management and maintenance of the lock.

#### Features & Standards

- Electronic lock opening via Bluetooth and MiFare proximity.
- Option to open and manage online by installing Gateways.
- Escutcheon with adaptable handle, for doors of left or right opening.
- PVD (Phase Vapor Deposition) lacquered colors, with greater resistance to abrasion and corrosion.
- Guaranteed operation in the most adverse climatological environments. Stainless steel AISI 304 or AISI 316 manufactured.
- Electromechanical privacy function with exterior visual indicator to prevent entries of unauthorized persons.
- Hidden mechanical cylinder, for auditable emergency openings, and micro USB type C connector for power

in case of depleted batteries. Both hidden and protected with a rubber cap.

- Visual and acoustic indicators to facilitate their use by disabled persons, as well as for additional functionalities such as low battery warnings to personnel, privacy indicator, etc..
- Single app for administrator, hotel staff and guests. UpKey allows different functionalities according to the registered user profile.
- The guest is automatically logged into the app via a link created by the hotel, which the guest receives in an email.
- Customized app option and integration with third parties.
- Operates with 4 standard AA batteries.