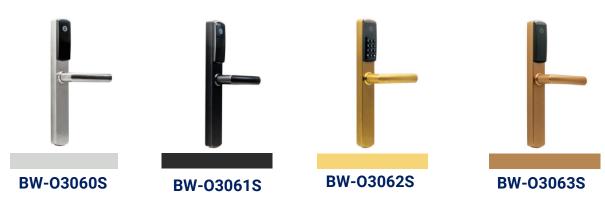

teries. Both hidden and protected with a rubber cap.

- Visual and acoustic indicators to facilitate their use by disabled persons, as well as for additional functionalities such as low battery warnings to personnel, privacy indicator, etc..
- Single app for administrator, hotel staff and guests. UpKey allows different functionalities according to the registered user profile.
- The guest is automatically logged into the app via a link created by the hotel, which the guest receives in an email.
- Customized app option and integration with third parties.
- Operates with 4 standard AA batteries.



#### A SOLUTION FOR EVERY NEED



#### **Data & dimensions**







Remote opening & management, including Gateways in the installation

Hotel locks / BW-03060S

#### Finishes available options









H STAINLESS STEEL AISI 304 & 316



POR FAVOR

### Smart Hotel Solutions

PLEASE MAKE UP THE ROOM BITTE ZIMMER AUFRÄUMEN PRIÈRE DE FAIRE LA CHAMBRE



#### Sale office

Maslak 1453, Ticari T4b blok -7kat Daire 153, Sariyer-Istanbul +90 850 305 930 info@bluewestmiddleeast.com



Neuer Wall 71 c/o WorkRepublic 20354 Hamburg - Germany +49 (0) 40 9999 9442-9 www.bluewest.de info@bluewest.de