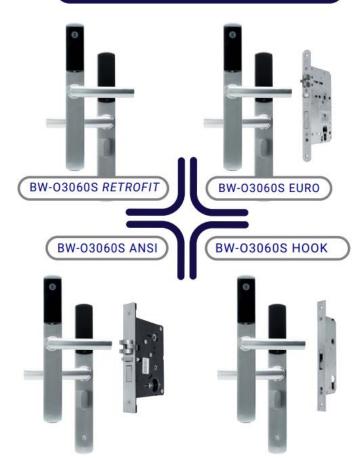

exterior visual indicator to prevent entries of unauthorized persons.
- Hidden mechanical cylinder, for auditable emergency openings, and micro USB type C connector for power

in case of depleted batteries. Both hidden and protected with a rubber cap.

- Visual and acoustic indicators to facilitate their use by disabled persons, as well as for additional functionalities such as low battery warnings to personnel, privacy indicator, etc..
- Single app for administrator, hotel staff and guests. UpKey allows different functionalities according to the registered user profile.
- The guest is automatically logged into the app via a link created by the hotel, which the guest receives in an email.
- Customized app option and integration with third parties.
- Operates with 4 standard AA batteries.



#### A SOLUTION FOR EVERY NEED



#### **Data & dimensions**







Remote opening & management, including Gateways in the installation

Hotel locks / BW-03060S

#### Finishes available options









H STAINLESS STEEL AISI 304 & 316



POR FAVOR

### Smart Hotel Solutions

PLEASE MAKE UP THE ROOM BITTE ZIMMER AUFRÄUMEN PRIÈRE DE FAIRE LA CHAMBRE



#### Sale office

Maslak 1453, Ticari T4b blok -7kat Daire 153, Sariyer-Istanbul +90 850 305 930 info@bluewestmiddleeast.com



Neuer Wall 71 c/o WorkRepublic 20354 Hamburg - Germany +49 (0) 40 9999 9442-9 www.bluewest.de info@bluewest.de