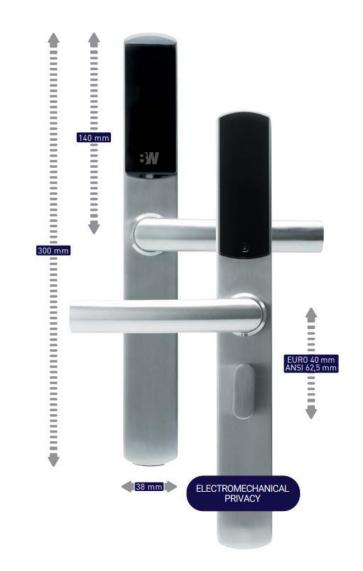

#### **Data & dimensions**

Remote opening & management, including Gateways in the installation

Hotel locks / BW-03060S