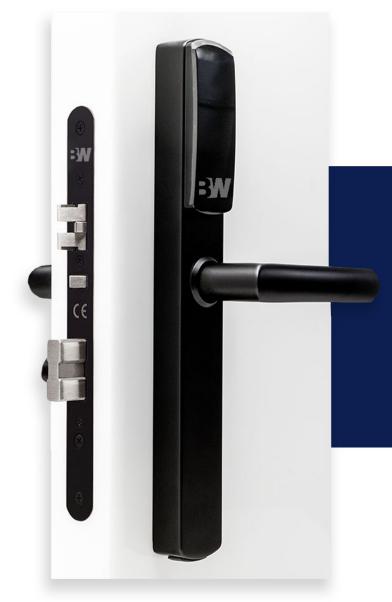

#### BW-03060S

The BW-O3060S electronic lock stands out for its slim design with narrow escutcheons that give the door and the room a plus of style and elegance.

Its high technological level combined with the opening via Bluetooth, MiFare proximity card and remotely online, through Gateway, make BW-03060S one of the models with the greatest projection in the hotel sector.

#### Innovations

slim profile escutcheon, with narrow and straight lines for a minimalist aesthetic. FINISHES: inox, black edition, white, gold, anti-bacterial

BLUETOOTH, for guest openings, setting up, management and maintenance of the lock.

remote opening and management by including Gateways in the installation.

electronic lock that adapts to existing mortise locks, even in narrow profile aluminum doors.

openings, opening attempts, exits, etc. Audit synchronized with the front desk PC.