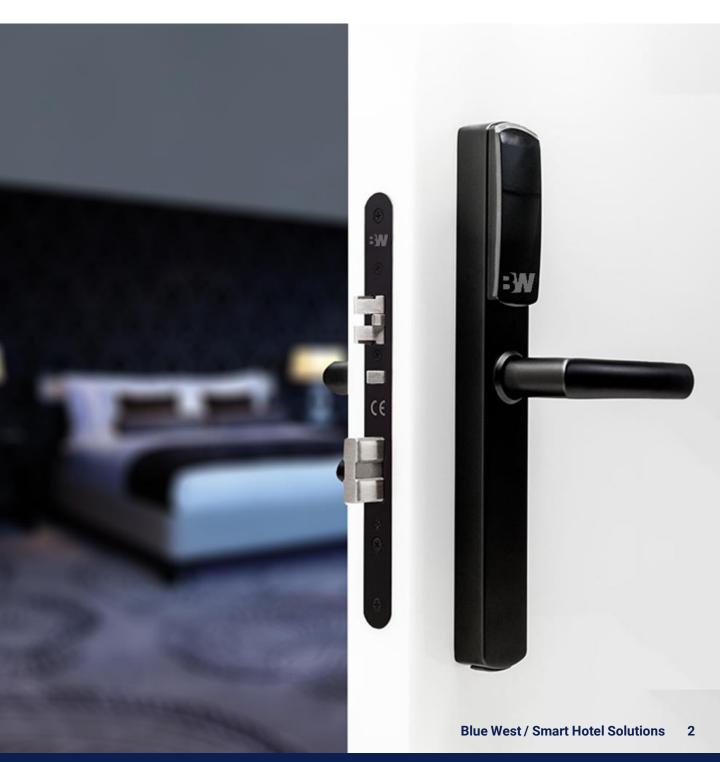

#### BW-03060S

The BW-O3060S electronic lock stands out for its slim design with narrow escutcheons that give the door and the room a plus of style and elegance.

Its high technological level combined with the opening via Bluetooth, MiFare proximity card and remotely online, through Gateway, make BW-03060S one of the models with the greatest projection in the hotel sector.

#### Innovations

slim profile escutcheon, with narrow and straight lines for a minimalist aesthetic. FINISHES: inox, black edition, white, gold, anti-bacterial

BLUETOOTH, for guest openings, setting up, management and maintenance of the lock.

remote opening and management by including Gateways in the installation.

electronic lock that adapts to existing mortise locks, even in narrow profile aluminum doors.

openings, opening attempts, exits, etc. Audit synchronized with the front desk PC.