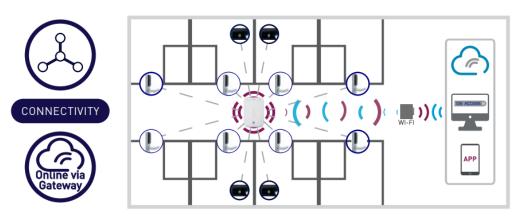

remote opening and management by including Gateways in the installation.

electronic lock that adapts to existing mortise locks, even in narrow profile aluminum doors.

openings, opening attempts, exits, etc. Audit synchronized with the front desk PC.