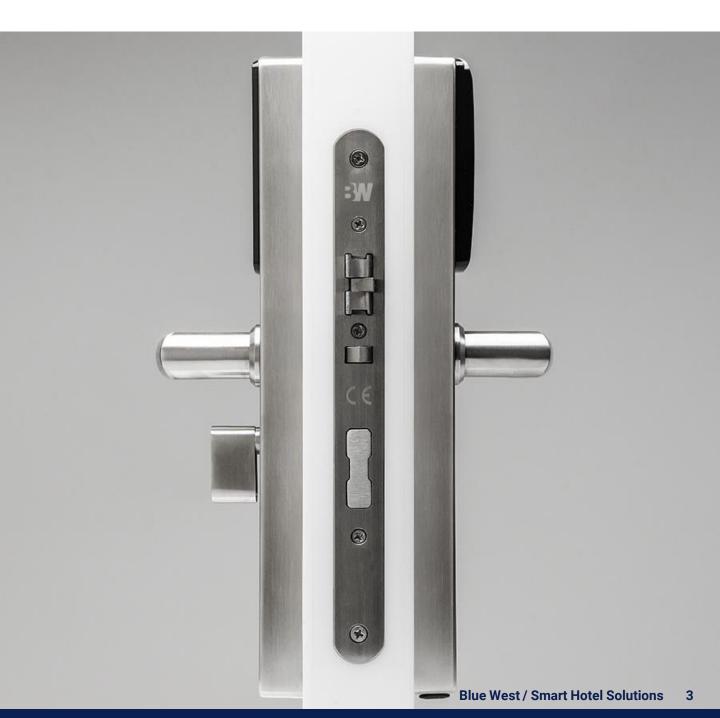

#### Features & Standards

- Electronic lock opening via Bluetooth and MiFare proximity.
- Option to open and manage online by installing Gateways.
- Escutcheon with adaptable handle, for doors of left or right opening.
- PVD (Phase Vapor Deposition) lacquered colors, with greater resistance to abrasion and corrosion.
- Guaranteed operation in the most adverse climatological environments. Stainless steel AISI 304 or AISI 316 manufactured.
- Electromechanical privacy function with exterior visual indicator to prevent entries of unauthorized persons.
- Hidden mechanical cylinder, for auditable emergency openings, and micro USB type C connector for power

#### Finishes available options

H STAINLESS STEEL AISI 304 & 316

POR FAVOR